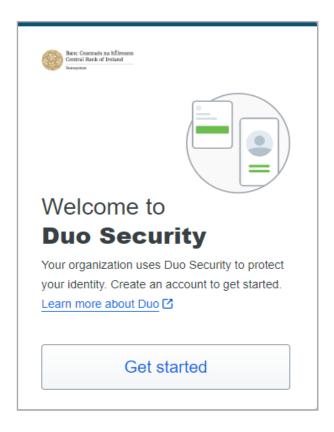

# Step 3:

Select enrol as per step 2 -A separate window will open as per the screenshot, select 'Get Started'.