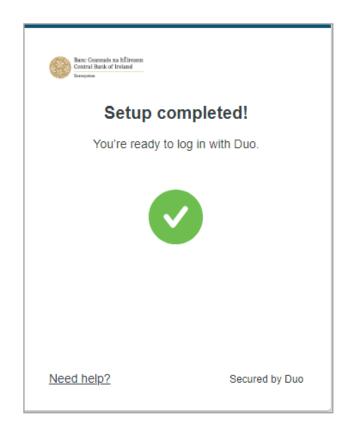

# Step 9:

You will see the 'Setup completed' screen once registered. You have successfully registered. You will be able to log in using Duo after 21st March 2025