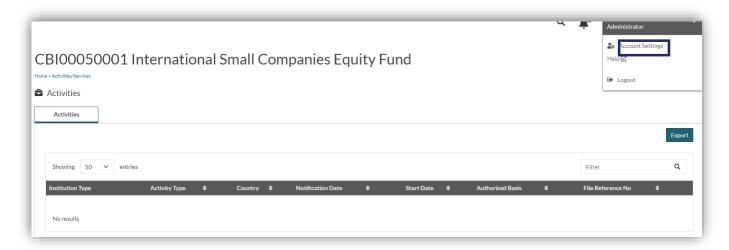

# Step 1:

User logs into the portal at <a href="https://portal.centralbank.ie">https://portal.centralbank.ie</a>

Select 'Account Settings' to pre enrol as highlighted.

# Step 2:

A new link appears on the top of the page.