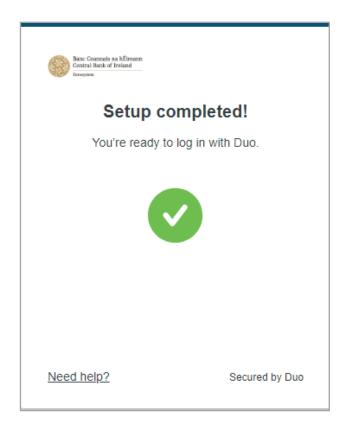

# Step 9:

You will see the 'Setup completed' screen once registered. You have successfully registered. You will be able to log in using Duo after 21st March 2025