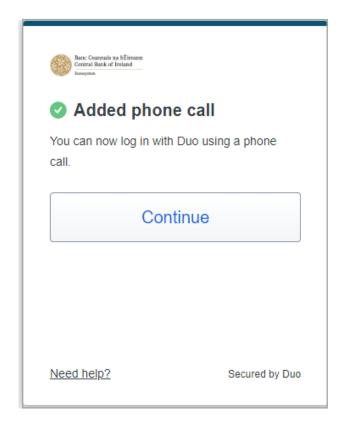

# Step 7:

Set up is completed and you will see on the screen that the phone call has been added. Please select **continue**.