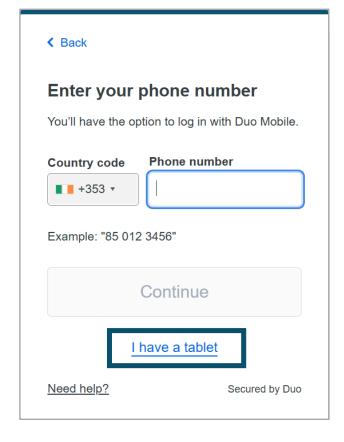

pp prior to beginning the enrolment process.
- The 'Duo Mobile' app is free and you will not have to pay a subscription to use the app.

Please follow the guidance below to complete pre enrolment process.

### Pre-enrolment - Duo Mobile App 2.

# Step 1:

User logs into the portal at <a href="https://portal.centralbank.ie">https://portal.centralbank.ie</a>

Select 'Account Settings' to pre enrol as highlighted.



# Step 2:

A new link appears on the top of the page.



# Step 3:

Select enrol as per step 2 -A separate window will open as per the screenshot, select 'Get Started'.



# Step 4:

After you select 'Get Started' you will see the 'First, add a device' page. Please select the **Duo mobile option**.



# Step 5:

Please select 'I have a tablet' to enrol using the Duo mobile app.



# Step 6:

Select 'Next' once the Duo mobile app is downloaded and installed on your phone.



# Step 7:

Using the DUO app scan the QR code from within the app. This completes the association of the Duo phone-app-account to your device. Set up is then completed.



## Step 8:

You are able to add another device if you wish or you can select 'I don't want to add more devices'.



# Step 9:

You will see the 'Setup completed' screen once registered. You have successfully registered. You will be able to log in using Duo after 21st March 2025



### Pre-enrolment - Phone call 3.

# Step 1:

User logs into the portal at <a href="https://portal.centralbank.ie">https://portal.centralbank.ie</a>

Select 'Account Settings' to pre enrol as highlighted.



# Step 2:

A new link appears on the top