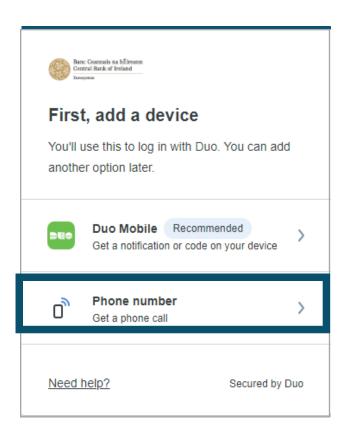

# Step 4:

After you select 'Get Started' you will see the 'First, add a device' page. Please select the **Duo mobile option**.