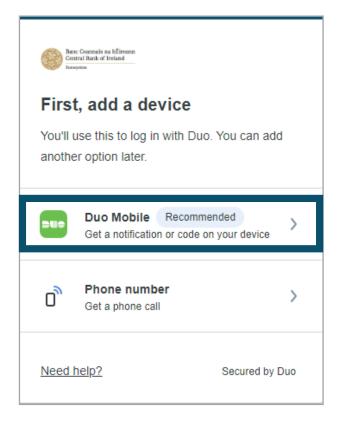

# Step 4:

After you select 'Get Started' you will see the 'First, add a device' page. Please select the **Duo mobile option**.

# Step 5:

Please select 'I have a tablet' to enrol using the Duo mobile app.

# Step 4:

Please select the 'Phone number' option.