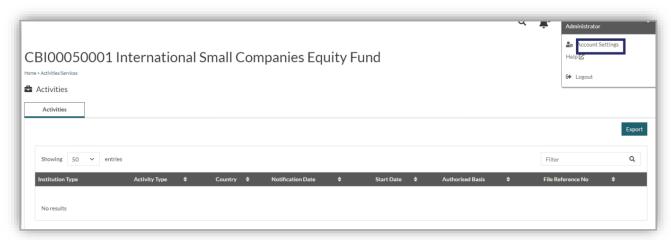

# Step 1:

User logs into the portal at <a href="https://portal.centralbank.ie">https://portal.centralbank.ie</a>

Select 'Account Settings' to pre enrol as highlighted.

# Step 2:

A new link appears on the top of the page.