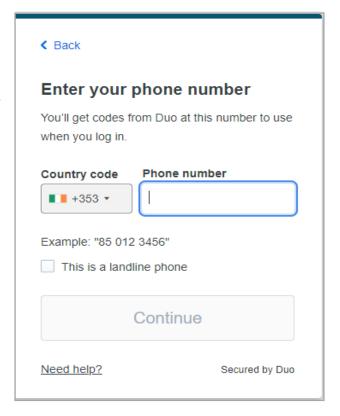

# Step 4:

Please select the 'Phone number' option.

# Step 5:

Select country code and enter the phone **number** of the device that you would like to use.