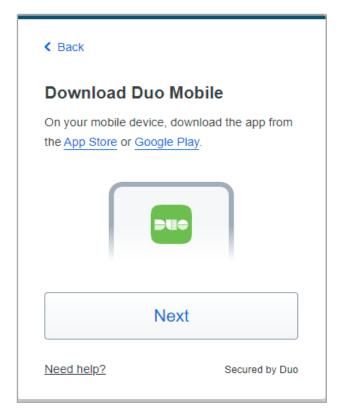

# Step 6:

Select 'Next' once the Duo mobile app is downloaded and installed on your phone.