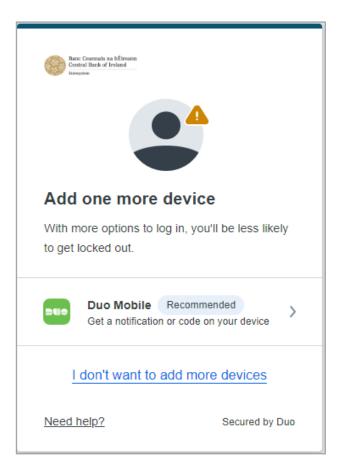

## Step 8:

You are able to add another device if you wish or you can select 'I don't want to add more devices'.

# Step 8:

You are able to add another device if you wish or you can select 'I don't want to add more devices'.