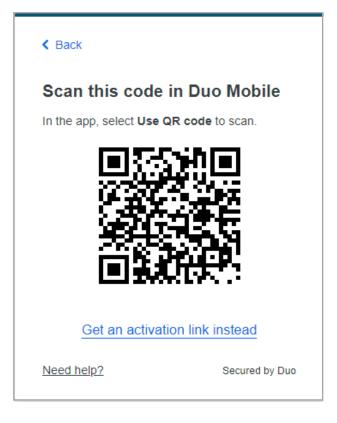

# Step 7:

Using the DUO app scan the QR code from within the app. This completes the association of the Duo phone-app-account to your device. Set up is then completed.