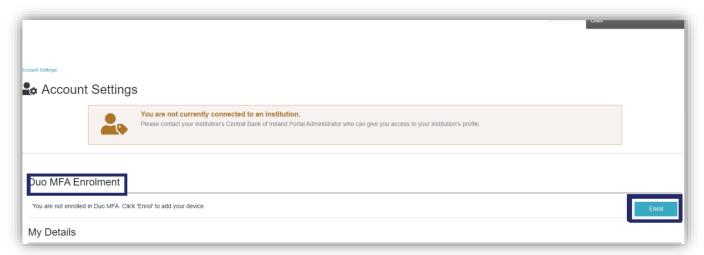

# Step 2:

A new link appears on the top of the page.

# Step 3:

Select enrol as per step 2 -A separate window will open as per the screenshot, select 'Get Started'.

# Step 3:

When you selected enrol as per step 2 -A separate window will open as per the screenshot, select 'Get Started'.