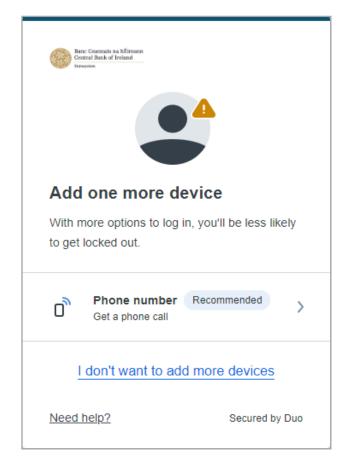

## Step 8:

You are able to add another device if you wish or you can select 'I don't want to add more devices'.