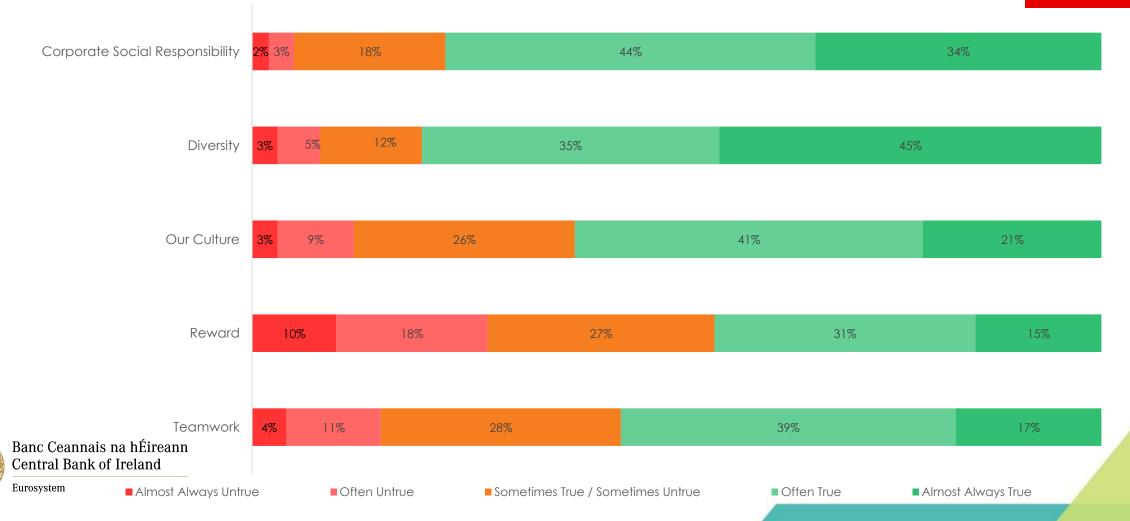

|
| working<br>team?                            | Our Culture                     | 62%                  | 76%  | -14%           | 63%      | -1%                 |
| Are CBI 2018 working together as a<br>team? | Reward                          | 46%                  | 50%  | -4%            | 43%      | 3%                  |
| Are C                                       | Teamwork                        | 56%                  | 75%  | -19%           | 58%      | -2%                 |



Banc Ceannais na hÉireann Central Bank of Ireland



# ADDITIONAL ANALYSIS

Nov Dec

#### Intensity Report – Organisational Objectives



Great

Place

Work<sub>®</sub>

То

#### Intensity Report – Giving Personal Best



Great

Place

**Work**<sub>®</sub>

То

#### Intensity Report – Working As A Team



Great Place To Work<sub>®</sub>