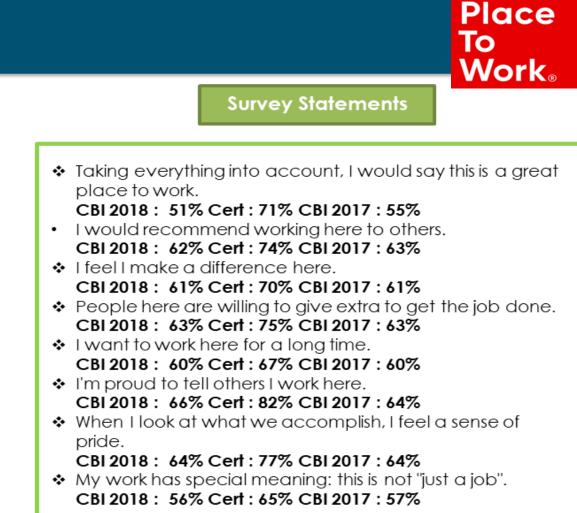

#### Strategy & Direction

Management is competent at running the business.
 CBI 2018: 52% Cert: 81% CBI 2017: 56%

Survey Statements

Management has a clear view of where the organisation is going and how to get there.
 CBI 2018: 44% Cert: 73% CBI 2017: 43%