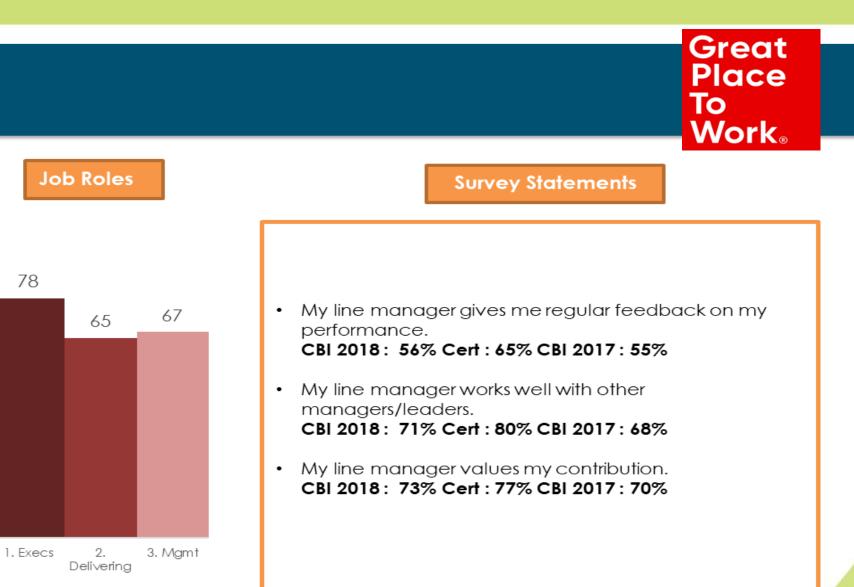

#### Strategy & Direction

Management is competent at running the business.
 CBI 2018: 52% Cert: 81% CBI 2017: 56%

Survey Statements

Management has a clear view of where the organisation is going and how to get there.
 CBI 2018: 44% Cert: 73% CBI 2017: 43%