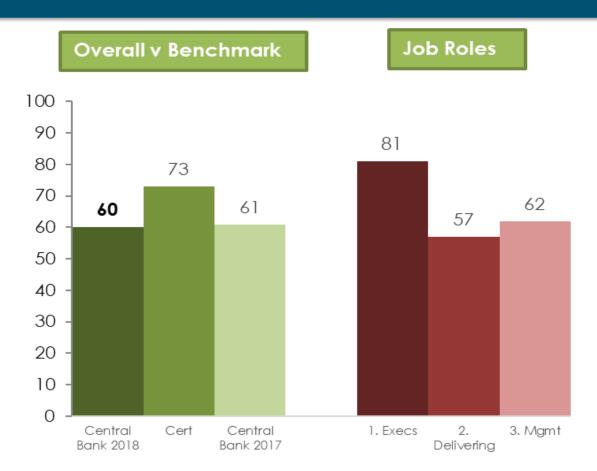

### **Customer Focus**

**Job Roles Overall v Benchmark** 100 86 90 82 80 66 65 70 62 62 60 50 40 30 20 10 0 2. 3. Mgmt Central Cert Central 1. Execs Delivering Bank 2018 Bank 2017

Banc Ceannais na hÉireann Central Bank of Ireland

Eurosystem

Survey Statements

Great

Place

**Work**<sub>®</sub>

То

The customer/client is at the centre of everything we do.

#### CBI 2018: 60% Cert: 85% CBI 2017: 57%

Taking everything into account, customers/clients can trust this organisation.
 CBI 2018: 75% Cert: 89% CBI 2017: 68%

Central Bank of Ireland