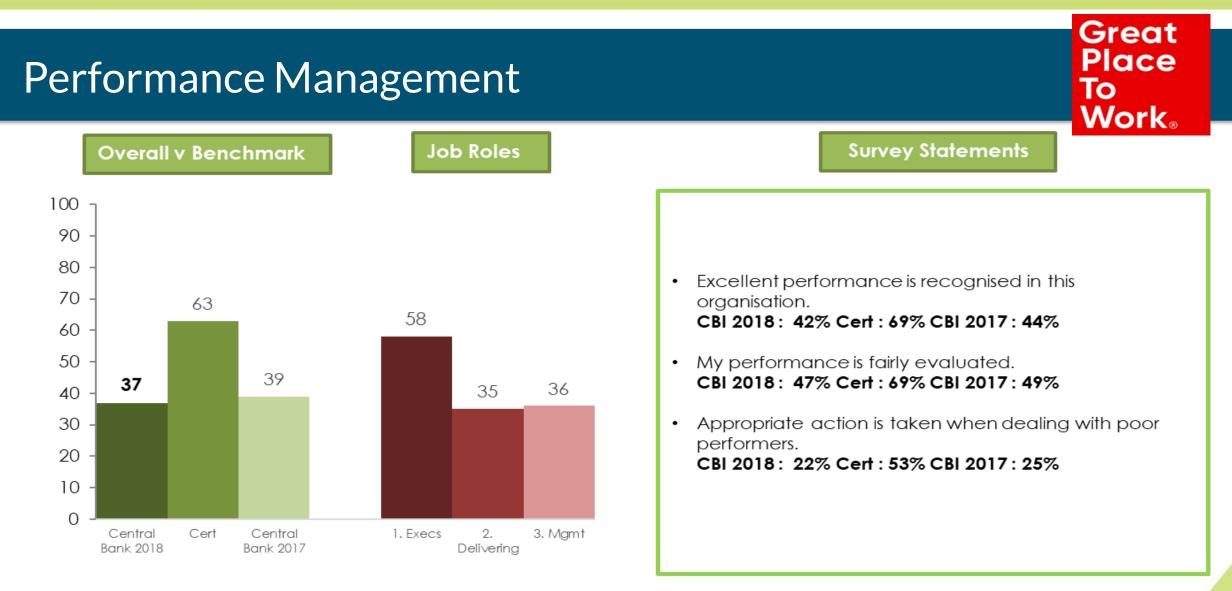

# Spotlight on Personal Best

| Central Bank of Ireland                                               |                                     | Central Bank<br>2018 | Cert | Gap to Cert | CBI 2017 | Gap 2017 to<br>2018 |
|-----------------------------------------------------------------------|-------------------------------------|----------------------|------|-------------|----------|---------------------|
| CBI 2018 enabling CBI 2018r Employees<br>to give their Personal Best? | Engagement                          | 60%                  | 73%  | -13%        | 61%      | -1%                 |
|                                                                       | Career & Development                | 67%                  | 63%  | 4%          | 68%      | -1%                 |
|                                                                       | Empowerment & Accountability        | 51%                  | 75%  | -24%        | 53%      | -2%                 |
|                                                                       | Innovation & Continuous Improvement | 45%                  | 70%  | -25%        | 47%      | -2%                 |
|                                                                       | Recognition                         | 45%                  | 63%  | -18%        | 46%      | -1%                 |
|                                                                       | Job Security                        | 81%                  | 75%  | 6%          | 79%      | 2%                  |
|                                                                       | Talent Management                   | 45%                  | 67%  | -22%        | 46%      | -1%                 |
|                                                                       | Wellbeing                           | 67%                  | 66%  | 1%          | 67%      | 0%                  |
|                                                                       | Work Environment & Processes        | 68%                  | 77%  | -9%         | 71%      | -3%                 |
| Are                                                                   | Performance Management              | 37%                  | 63%  | -26%        | 39%      | -2%                 |