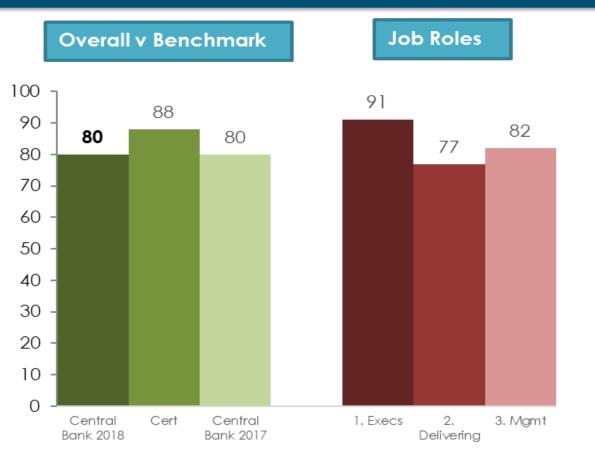

# Spotlight on Teamwork

| Central Bank of Ireland                     |                                 | Central<br>Bank 2018 | Cert | Gap to<br>Cert | CBI 2017 | Gap 2017<br>to 2018 |
|---------------------------------------------|---------------------------------|----------------------|------|----------------|----------|---------------------|
| ir as a                                     | Corporate Social Responsibility | 77%                  | 70%  | 7%             | 71%      | 6%                  |
| togethe                                     | Diversity                       | 80%                  | 88%  | -8%            | 80%      | 0%                  |
| working<br>team?                            | Our Culture                     | 62%                  | 76%  | -14%           | 63%      | -1%                 |
| Are CBI 2018 working together as a<br>team? | Reward                          | 46%                  | 50%  | -4%            | 43%      | 3%                  |
| Are C                                       | Teamwork                        | 56%                  | 75%  | -19%           | 58%      | -2%                 |