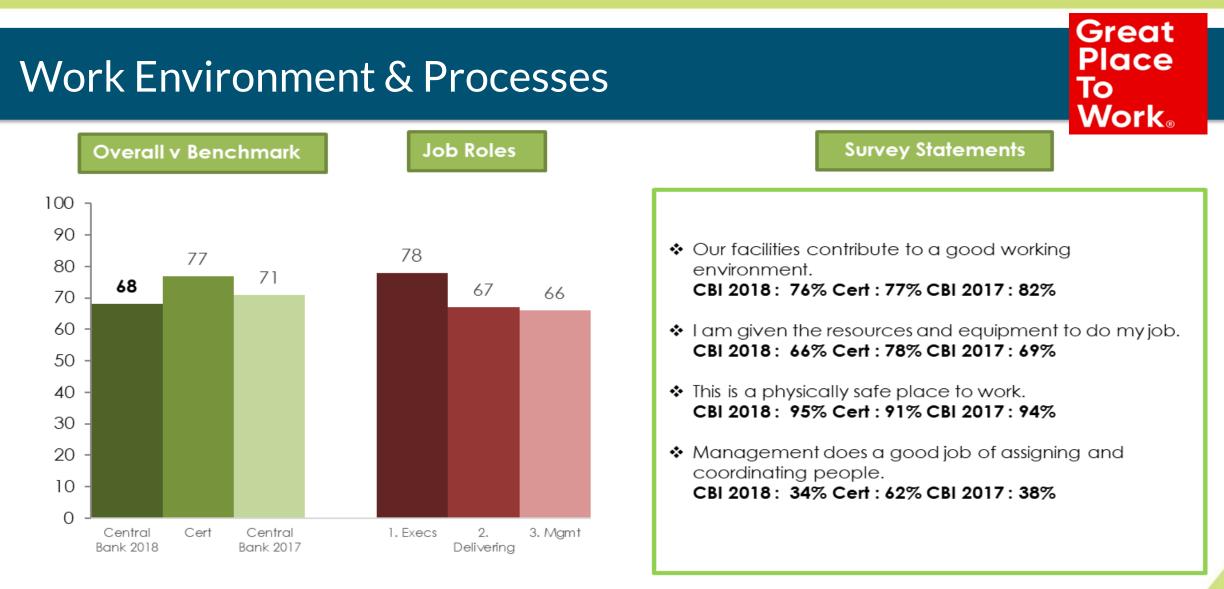

CBI 2018: 53% Cert: 72% CBI 2017: 55%
- Promotions go to those who best deserve them.
   CBI 2018: 36% Cert: 62% CBI 2017: 37%



Banc Ceannais na hÉireann Central Bank of Ireland

# Wellbeing





Banc Ceannais na hÉireann Central Bank of Ireland

Eurosystem

Survey Statements
This organisation helps me plan for my retirement. CBI 2018: 68% Cert: 56% CBI 2017: 69%
This is a psychologically and emotionally healthy place

Great

Place

**Work**<sub>®</sub>

То

 This is a psychologically and emotionally healthy place to work.

CBI 2018: 56% Cert: 65% CBI 2017: 55%

- I am able to take time off from work when I think it's necessary.
   CBI 2018: 84% Cert: 82% CBI 2017: 83%
- People are encouraged to balance their work life and their personal life.
   CBI 2018: 61% Cert: 61% CBI 2017: 60%





Central Bank of Ireland





Central Bank of Ireland





# Diversity





Banc Ceannais na hÉireann Central Bank of Ireland



# **Our Culture**





0

100

Banc Ceannais na hÉireann Central Bank of Ireland



Central Bank of Ireland

## Teamwork



Central Bank of Ireland

Eurosystem

Central

Bank 2018

# Spotlight on Achieving Organisational Objectives

| Central Bank of Ireland                                        |                             | Central<br>Bank 2018 | Cert | Gap to<br>Cert | CBI 2017 | Gap 2017<br>to 2018 |
|----------------------------------------------------------------|-----------------------------|----------------------|------|----------------|----------|---------------------|
| 8r                                                             | Communication