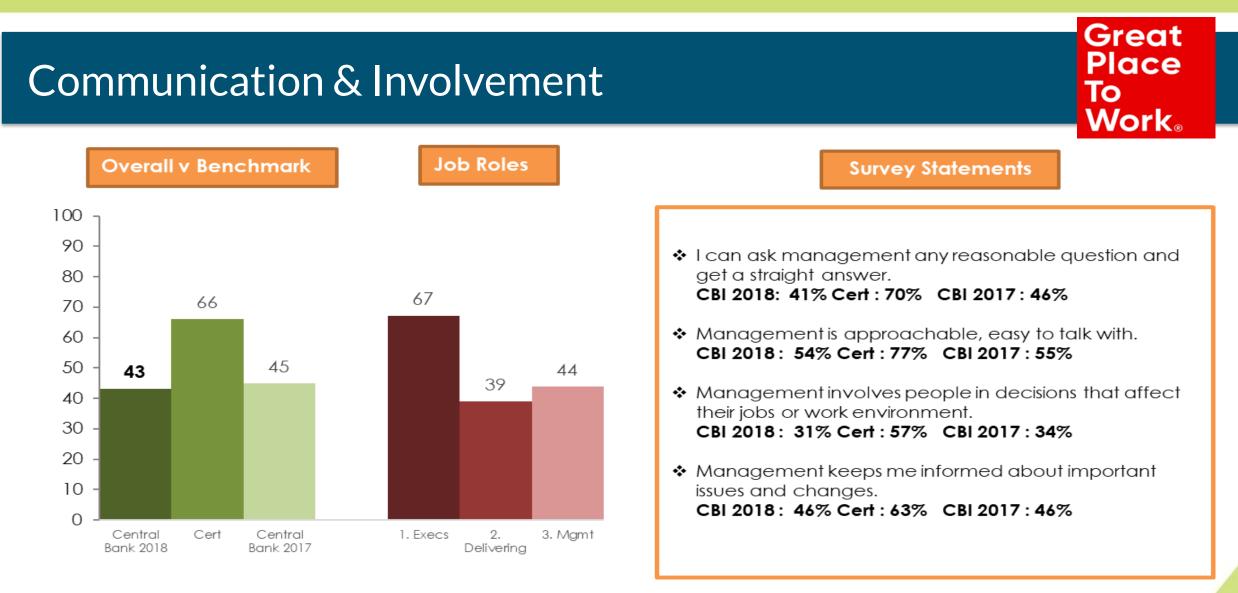

#### Strategy & Direction

Management is competent at running the business.
 CBI 2018: 52% Cert: 81% CBI 2017: 56%

Survey Statements

Management has a clear view of where the organisation is going and how to get there.
 CBI 2018: 44% Cert: 73% CBI 2017: 43%