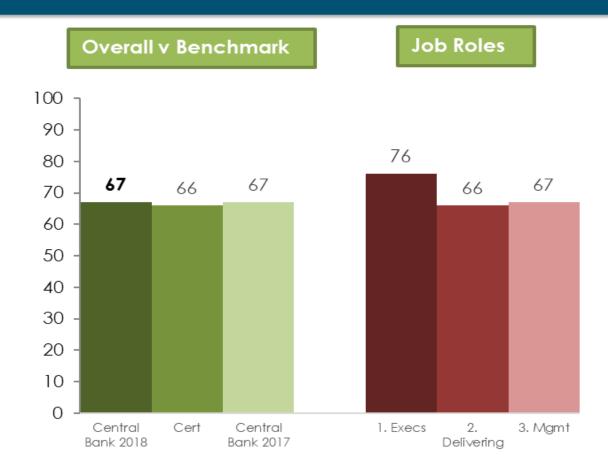

# Wellbeing

Banc Ceannais na hÉireann Central Bank of Ireland

Eurosystem

Survey Statements
This organisation helps me plan for my retirement. CBI 2018: 68% Cert: 56% CBI 2017: 69%
This is a psychologically and emotionally healthy place

Great

Place

**Work**<sub>®</sub>

То

 This is a psychologically and emotionally healthy place to work.

CBI 2018: 56% Cert: 65% CBI 2017: 55%

- I am able to take time off from work when I think it's necessary.
   CBI 2018: 84% Cert: 82% CBI 2017: 83%
- People are encouraged to balance their work life and their personal life.
   CBI 2018: 61% Cert: 61% CBI 2017: 60%