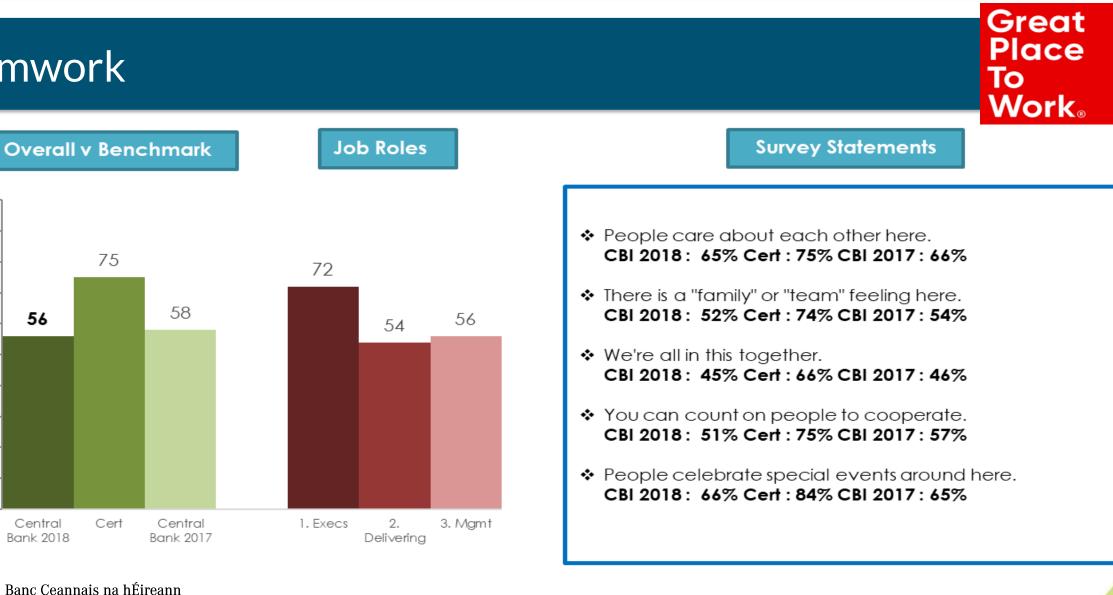

## Teamwork

Central Bank of Ireland

Eurosystem

Central

Bank 2018

# Spotlight on Teamwork

| Central Bank of Ireland                     |                                 | Central<br>Bank 2018 | Cert | Gap to<br>Cert | CBI 2017 | Gap 2017<br>to 2018 |
|---------------------------------------------|---------------------------------|----------------------|------|----------------|----------|---------------------|
| ir as a                                     | Corporate Social Responsibility | 77%                  | 70%  | 7%             | 71%      | 6%                  |
| togethe                                     | Diversity                       | 80%                  | 88%  | -8%            | 80%      | 0%                  |
| working<br>team?                            | Our Culture                     | 62%                  | 76%  | -14%           | 63%      | -1%                 |
| Are CBI 2018 working together as a<br>team? | Reward                          | 46%                  | 50%  | -4%            | 43%      | 3%                  |
| Are C                                       | Teamwork                        | 56%                  | 75%  | -19%           | 58%      | -2%                 |