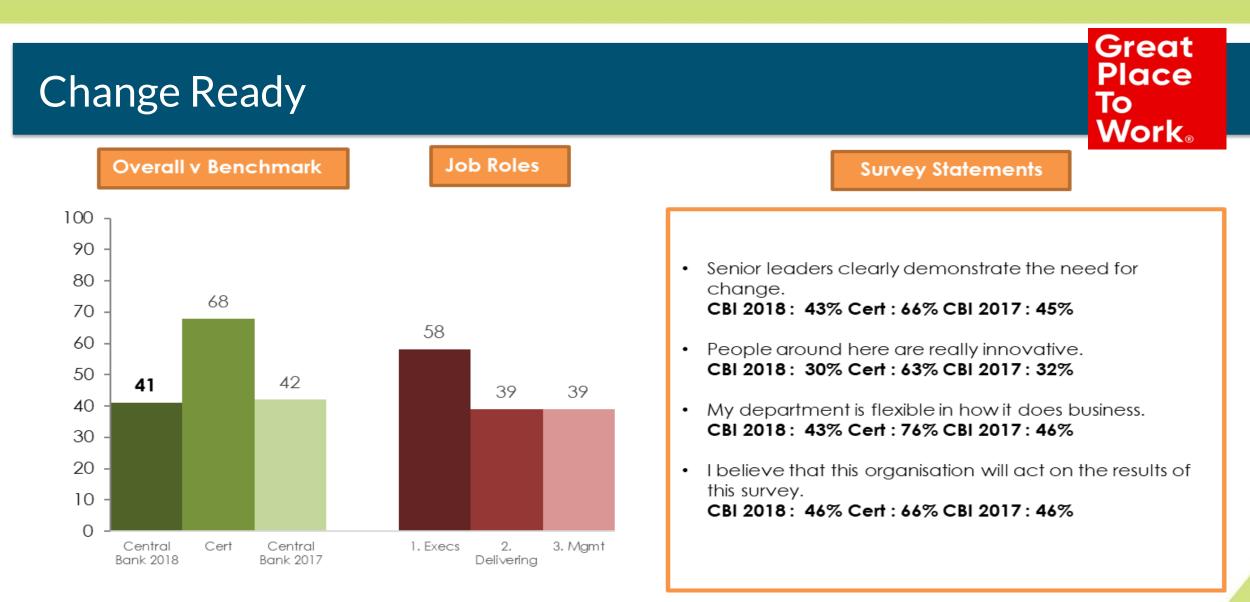

Banc Ceannais na hÉireann Central Bank of Ireland

### Line Management

**Overall v Benchmark** 

74

65

Central

Bank 2017





100

90

80

70

60

50

40

30

20

10

0

67

Banc Ceannais na hÉireann Central Bank of Ireland

Cert

Eurosystem

Central

Bank 2018

### **Customer Focus**

**Job Roles Overall v Benchmark** 100 86 90 82 80 66 65 70 62 62 60 50 40 30 20 10 0 2. 3. Mgmt Central Cert Central 1. Execs Delivering Bank 2018 Bank 2017

Banc Ceannais na hÉireann Central Bank of Ireland

Eurosystem



Survey Statements

Great

Place

**Work**<sub>®</sub>

То

The customer/client is at the centre of everything we do.

#### CBI 2018: 60% Cert: 85% CBI 2017: 57%

Taking everything into account, customers/clients can trust this organisation.
 CBI 2018: 75% Cert: 89% CBI 2017: 68%





Central Bank of Ireland

# Engagement





Banc Ceannais na hÉireann Central Bank of Ireland

Eurosystem



Great

## Career & Development

68

Great Place То **Work**<sub>®</sub> Survey Statements **Overall v Benchmark Job Roles** 86 67 • I can fulfil my career aspirations working here. 64 CBI 2018: 53% Cert: 58% CBI 2017: 54% • I am developing professionally working here. CBI 2018: 65% Cert: 69% CBI 2017: 66% I am offered training or development to further myself professionally. CBI 2018: 83% Cert: 63% CBI 2017: 83% 2. 3. Mgmt Central 1. Execs Bank 2017 Delivering

Banc Ceannais na hÉireann Central Bank of Ireland Eurosystem

100

90

80

70

60

50

40

30

20

10

0

67

Central

Bank 2018

63

Cert













# Job Security



Great

Place

То



Banc Ceannais na hÉireann Centra