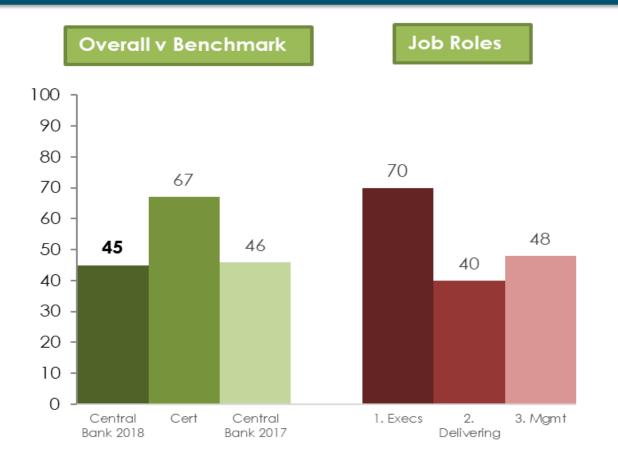

## Talent Management

Survey Statements

Great

Place

Work<sub>®</sub>

То

- Management hires people who fit in well here.
   CBI 2018: 53% Cert: 72% CBI 2017: 55%
- Promotions go to those who best deserve them.
   CBI 2018: 36% Cert: 62% CBI 2017: 37%