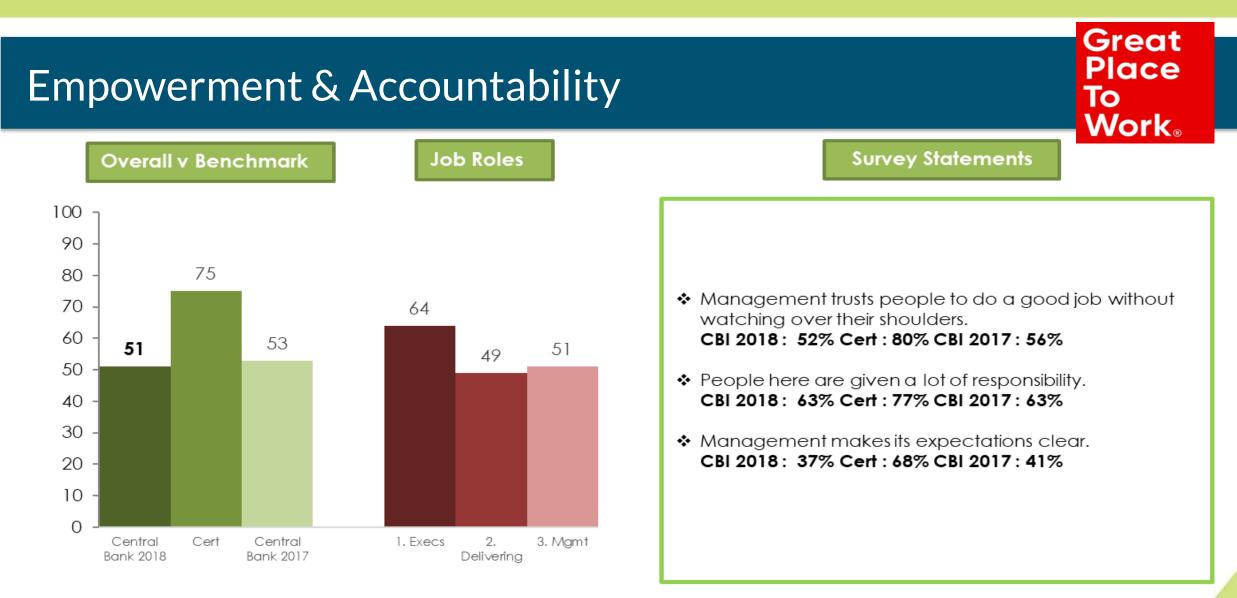

## Talent Management

Survey Statements

Great

Place

Work<sub>®</sub>

То

- Management hires people who fit in well here.
   CBI 2018: 53% Cert: 72% CBI 2017: 55%
- Promotions go to those who best deserve them.
   CBI 2018: 36% Cert: 62% CBI 2017: 37%