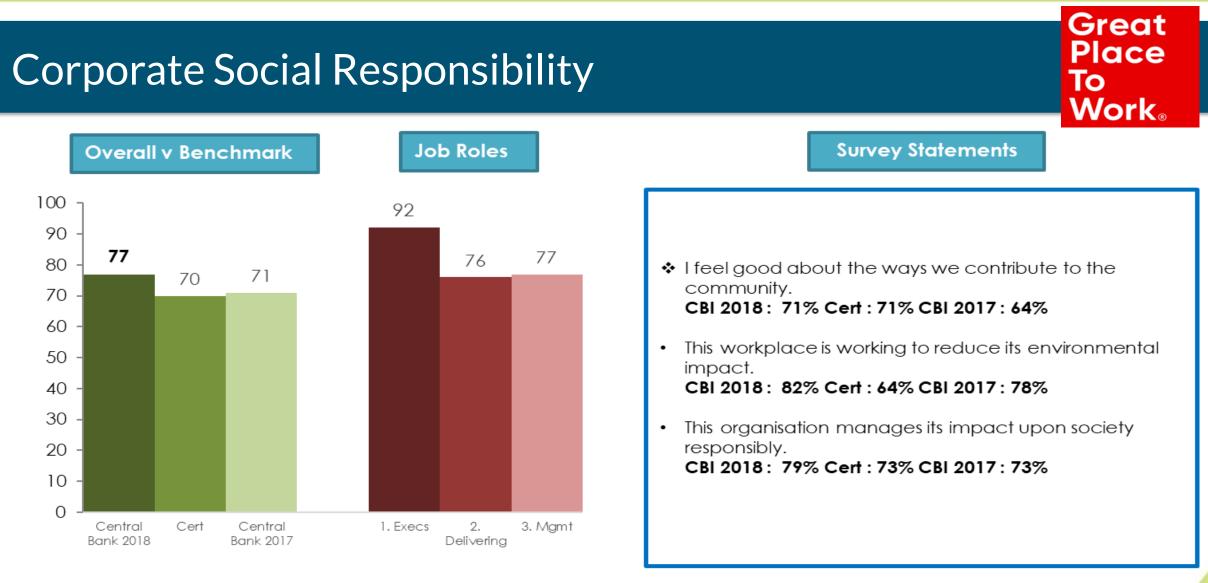

# Spotlight on Teamwork

| Central Bank of Ireland                     |                                 | Central<br>Bank 2018 | Cert | Gap to<br>Cert | CBI 2017 | Gap 2017<br>to 2018 |
|---------------------------------------------|---------------------------------|----------------------|------|----------------|----------|---------------------|
| ir as a                                     | Corporate Social Responsibility | 77%                  | 70%  | 7%             | 71%      | 6%                  |
| togethe                                     | Diversity                       | 80%                  | 88%  | -8%            | 80%      | 0%                  |
| working<br>team?                            | Our Culture                     | 62%                  | 76%  | -14%           | 63%      | -1%                 |
| Are CBI 2018 working together as a<br>team? | Reward                          | 46%                  | 50%  | -4%            | 43%      | 3%                  |
| Are C                                       | Teamwork                        | 56%                  | 75%  | -19%           | 58%      | -2%                 |