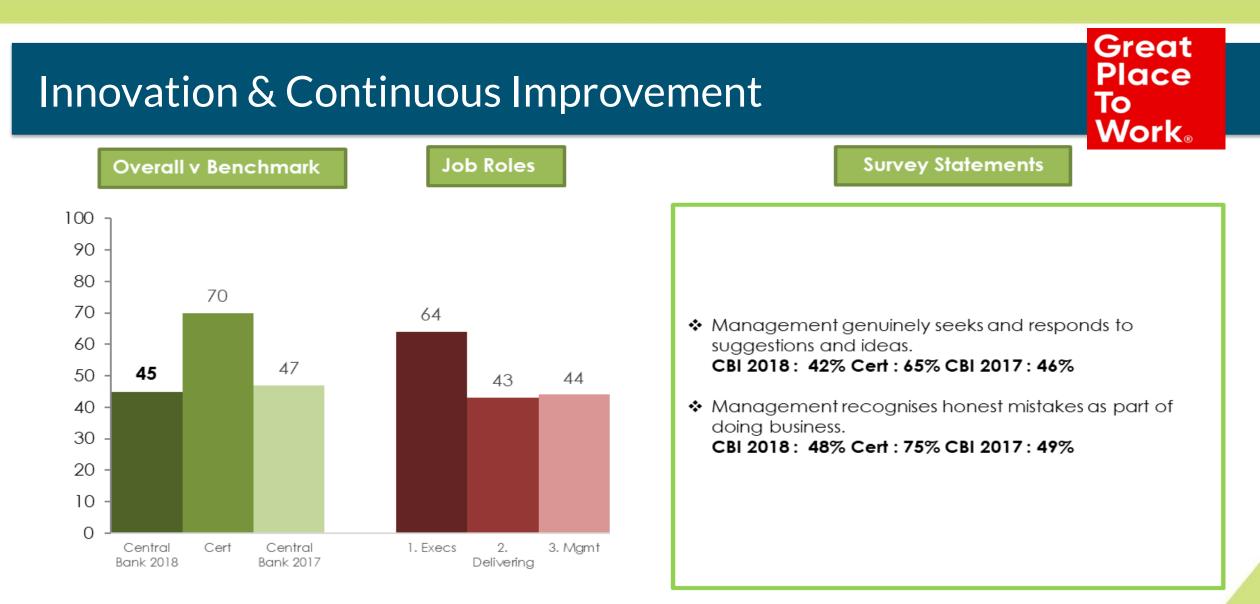

# Spotlight on Personal Best

| Central Bank of Ireland                                               |                                     | Central Bank<br>2018 | Cert | Gap to Cert | CBI 2017 | Gap 2017 to<br>2018 |
|-----------------------------------------------------------------------|-------------------------------------|----------------------|------|-------------|----------|---------------------|
| CBI 2018 enabling CBI 2018r Employees<br>to give their Personal Best? | Engagement                          | 60%                  | 73%  | -13%        | 61%      | -1%                 |
|                                                                       | Career & Development                | 67%                  | 63%  | 4%          | 68%      | -1%                 |
|                                                                       | Empowerment & Accountability        | 51%                  | 75%  | -24%        | 53%      | -2%                 |
|                                                                       | Innovation & Continuous Improvement | 45%                  | 70%  | -25%        | 47%      | -2%                 |
|                                                                       | Recognition                         | 45%                  | 63%  | -18%        | 46%      | -1%                 |
|                                                                       | Job Security                        | 81%                  | 75%  | 6%          | 79%      | 2%                  |
|                                                                       | Talent Management                   | 45%                  | 67%  | -22%        | 46%      | -1%                 |
|                                                                       | Wellbeing                           | 67%                  | 66%  | 1%          | 67%      | 0%                  |
|                                                                       | Work Environment & Processes        | 68%                  | 77%  | -9%         | 71%      | -3%                 |
| Are                                                                   | Performance Management              | 37%                  | 63%  | -26%        | 39%      | -2%                 |