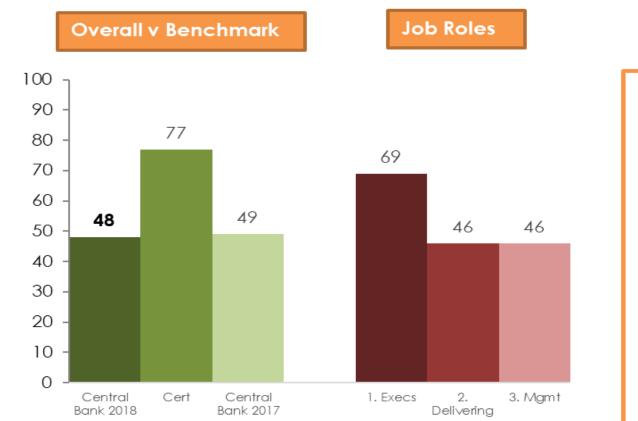

# Spotlight on Achieving Organisational Objectives

| Central Bank of Ireland                                        |                             | Central<br>Bank 2018 | Cert | Gap to<br>Cert | CBI 2017 | Gap 2017<br>to 2018 |
|----------------------------------------------------------------|-----------------------------|----------------------|------|----------------|----------|---------------------|
| 8r                                                             | Communication & Involvement | 43%                  | 66%  | -23%           | 45%      | -2%                 |
| Are CBI 2018 Achieving CBI 2018r<br>Organisational Objectives? | Strategy & Direction        | 48%                  | 77%  | -29%           | 49%      | -1%                 |
|                                                                | Management & Leadership     | 45%                  | 69%  | -24%           | 48%      | -3%                 |
|                                                                | Line Management             | 67%                  | 74%  | -7%            | 65%      | 2%                  |
|                                                                | Client Focus                | 65%                  | 86%  | -21%           | 62%      | 3%                  |
| Are                                                            | Change Ready                | 41%                  | 68%  | -27%           | 42%      | -1%                 |