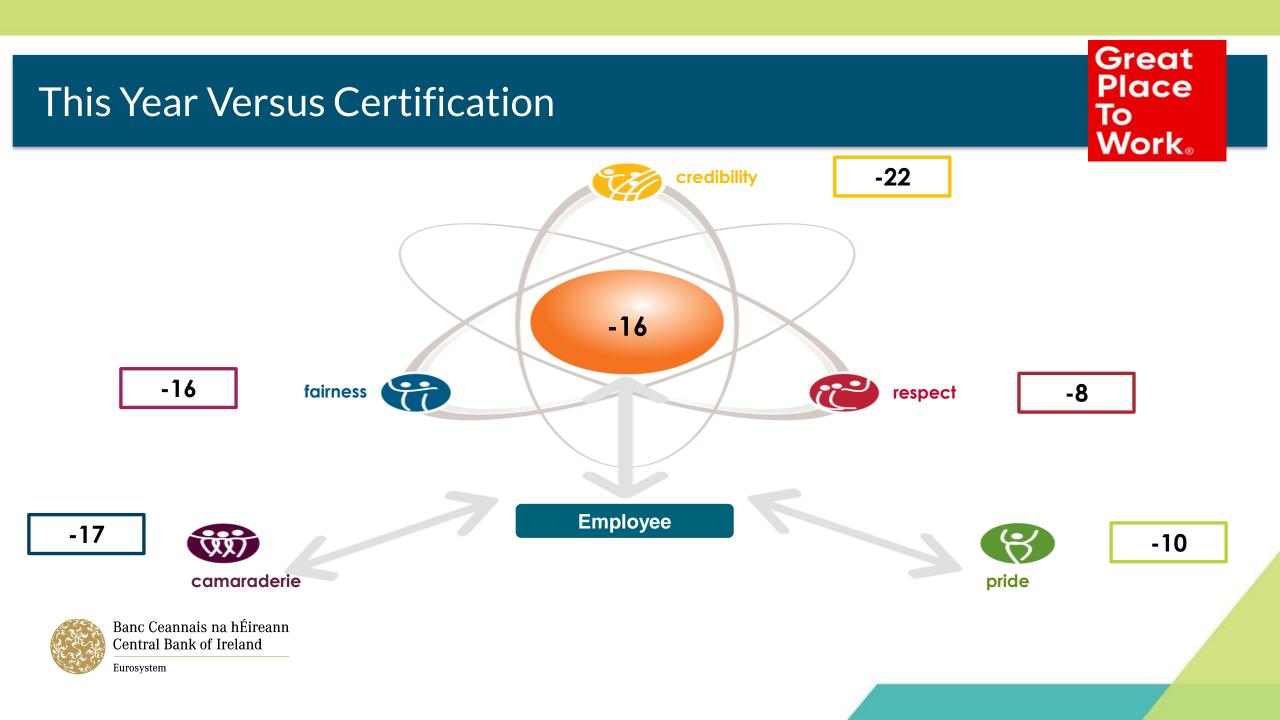

# Spotlight on Achieving Organisational Objectives

| Central Bank of Ireland                                        |                             | Central<br>Bank 2018 | Cert | Gap to<br>Cert | CBI 2017 | Gap 2017<br>to 2018 |
|----------------------------------------------------------------|-----------------------------|----------------------|------|----------------|----------|---------------------|
| 8r                                                             | Communication & Involvement | 43%                  | 66%  | -23%           | 45%      | -2%                 |
| Are CBI 2018 Achieving CBI 2018r<br>Organisational Objectives? | Strategy & Direction        | 48%                  | 77%  | -29%           | 49%      | -1%                 |
|                                                                | Management & Leadership     | 45%                  | 69%  | -24%           | 48%      | -3%                 |
|                                                                | Line Management             | 67%                  | 74%  | -7%            | 65%      | 2%                  |
|                                                                | Client Focus                | 65%                  | 86%  | -21%           | 62%      | 3%                  |
| Are                                                            | Change Ready                | 41%                  | 68%  | -27%           | 42%      | -1%                 |