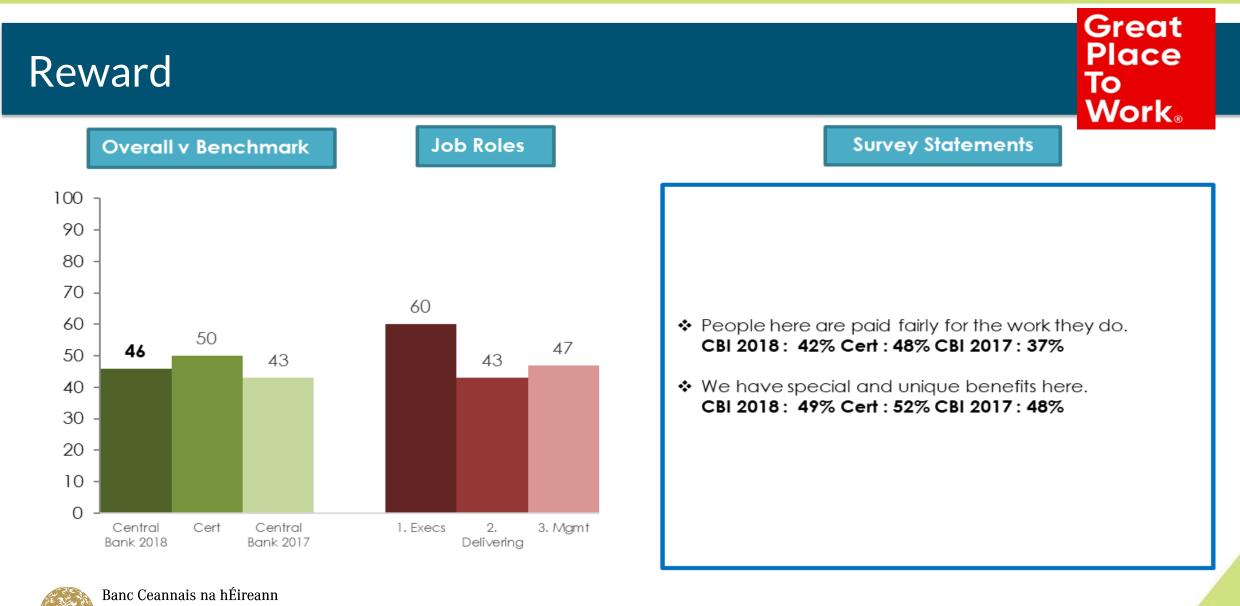

# Spotlight on Teamwork

| Central Bank of Ireland                     |                                 | Central<br>Bank 2018 | Cert | Gap to<br>Cert | CBI 2017 | Gap 2017<br>to 2018 |
|---------------------------------------------|---------------------------------|----------------------|------|----------------|----------|---------------------|
| ir as a                                     | Corporate Social Responsibility | 77%                  | 70%  | 7%             | 71%      | 6%                  |
| togethe                                     | Diversity                       | 80%                  | 88%  | -8%            | 80%      | 0%                  |
| working<br>team?                            | Our Culture                     | 62%                  | 76%  | -14%           | 63%      | -1%                 |
| Are CBI 2018 working together as a<br>team? | Reward                          | 46%                  | 50%  | -4%            | 43%      | 3%                  |
| Are C                                       | Teamwork                        | 56%                  | 75%  | -19%           | 58%      | -2%                 |