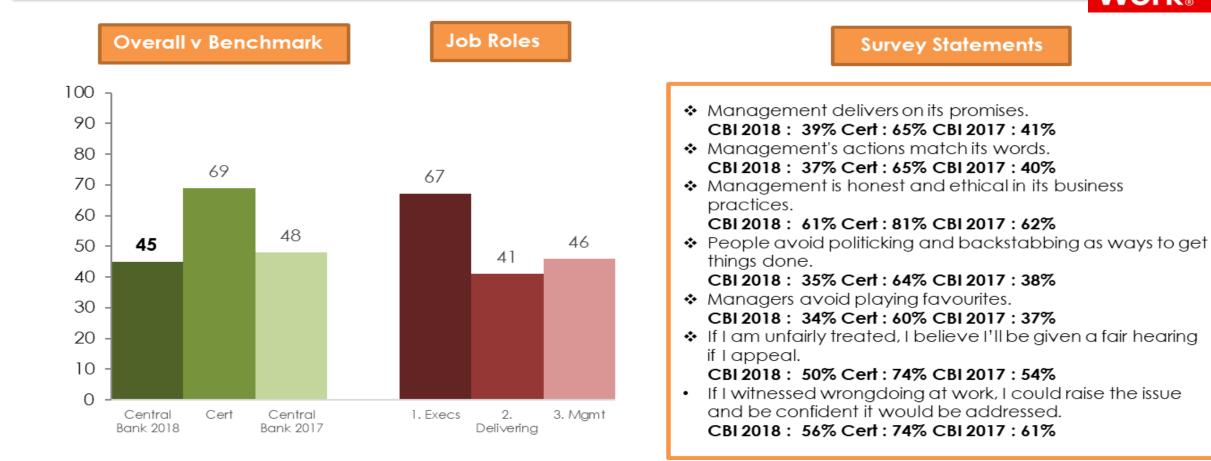

#### Strategy & Direction

Management is competent at running the business.
 CBI 2018: 52% Cert: 81% CBI 2017: 56%

Survey Statements

Management has a clear view of where the organisation is going and how to get there.
 CBI 2018: 44% Cert: 73% CBI 2017: 43%