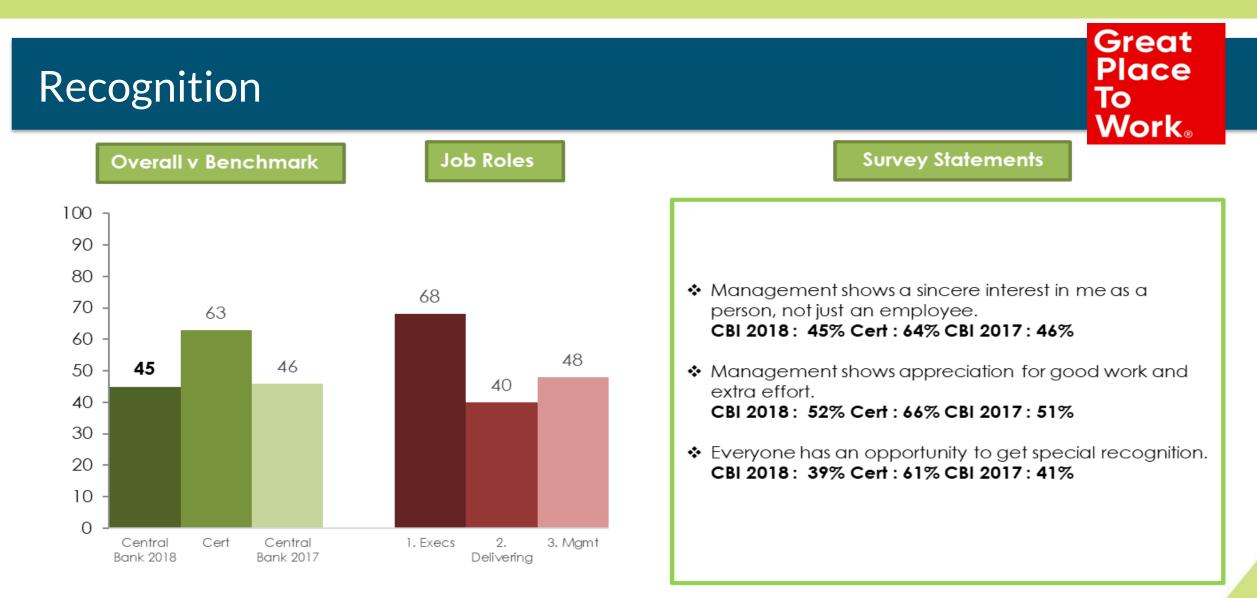

# Spotlight on Personal Best

| Central Bank of Ireland                                               |                                     | Central Bank<br>2018 | Cert | Gap to Cert | CBI 2017 | Gap 2017 to<br>2018 |
|-----------------------------------------------------------------------|-------------------------------------|----------------------|------|-------------|----------|---------------------|
| CBI 2018 enabling CBI 2018r Employees<br>to give their Personal Best? | Engagement                          | 60%                  | 73%  | -13%        | 61%      | -1%                 |
|                                                                       | Career & Development                | 67%                  | 63%  | 4%          | 68%      | -1%                 |
|                                                                       | Empowerment & Accountability        | 51%                  | 75%  | -24%        | 53%      | -2%                 |
|                                                                       | Innovation & Continuous Improvement | 45%                  | 70%  | -25%        | 47%      | -2%                 |
|                                                                       | Recognition                         | 45%                  | 63%  | -18%        | 46%      | -1%                 |
|                                                                       | Job Security                        | 81%                  | 75%  | 6%          | 79%      | 2%                  |
|                                                                       | Talent Management                   | 45%                  | 67%  | -22%        | 46%      | -1%                 |
|                                                                       | Wellbeing                           | 67%                  | 66%  | 1%          | 67%      | 0%                  |
|                                                                       | Work Environment & Processes        | 68%                  | 77%  | -9%         | 71%      | -3%                 |
| Are                                                                   | Performance Management              | 37%                  | 63%  | -26%        | 39%      | -2%                 |