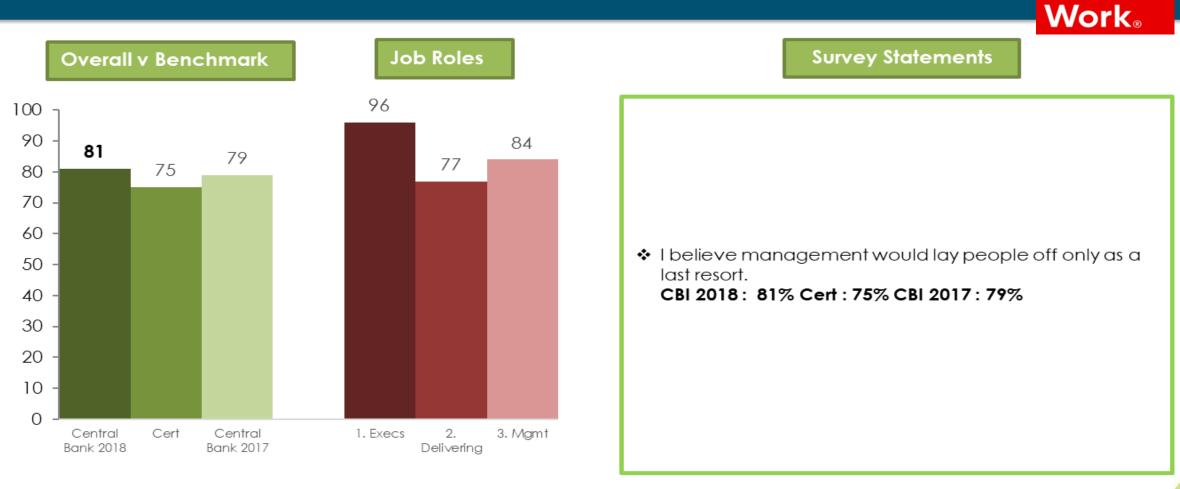

#### Strategy & Direction

Management is competent at running the business.
 CBI 2018: 52% Cert: 81% CBI 2017: 56%

Survey Statements

Management has a clear view of where the organisation is going and how to get there.
 CBI 2018: 44% Cert: 73% CBI 2017: 43%